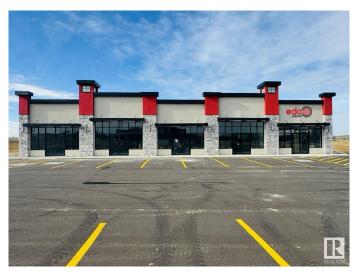

#### \$0

0 Bedroom, 0.00 Bathroom, Retail on 0.00 Acres

Lacombe West, Lacombe, AB

Prime Commercial Leasing Opportunity at Midway Centre. Located at the highly visible intersection of Highway 2 and the Highway 12 Overpass in Lacombe, Midway Centre offers an exceptional retail and office space opportunity. Anchored by well-established tenants including Second Cup Coffee, Edo Japan, Esso Gas Station, and a variety of other popular brands, this vibrant plaza attracts high foot traffic and ensures strong visibility for businesses. Available spaces range from 1,142 sqft to 1,274 sqft, with flexible configurations that can be combined to suit your business needs. This is an ideal location for businesses looking to join a dynamic, growing commercial community in a thriving city. Don't miss the chance to establish your business in one of Lacombe's most strategically positioned plazas.