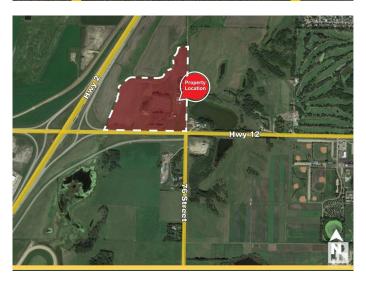

#### \$0

0 Bedroom, 0.00 Bathroom, Retail on 0.00 Acres

Lacombe West, Lacombe, AB

Prime Commercial Leasing Opportunity at Midway Centre. Located at the highly visible intersection of Highway 2 and the Highway 12 Overpass in Lacombe, Midway Centre offers an exceptional retail and office space opportunity. Anchored by well-established tenants including Second Cup Coffee, Edo Japan, Esso Gas Station, and a variety of other popular brands, this vibrant plaza attracts high foot traffic and ensures strong visibility for businesses. Available spaces range from 1,142 sqft to 1,274 sqft, with flexible configurations that can be combined to suit your business needs. This is an ideal location for businesses looking to join a dynamic, growing commercial community in a thriving city. Don't miss the chance to establish your business in one of Lacombe's most strategically positioned plazas.