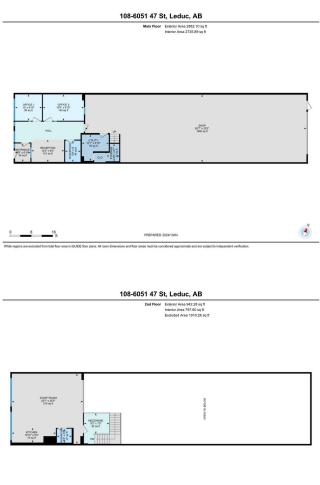

#### \$799,000

0 Bedroom, 0.00 Bathroom, Industrial on 0.00 Acres

West Commercial (Leduc), Leduc, AB

High-Visibility Commercial Property with Prime Exposure located in Jubilee Business Center. This steel frame building features a reception area, two offices, and a mezzanine level with a convenient kitchenette, making it ideal for a range of professional and commercial endeavors. Total of 3824 square feet: 2882 square foot main floor with shared office area and warehouse bay. 942 square feet of finished mezzanine space. 10 Ton Crane Ready. LED lighting. 16' (w) X 18' (H) OH door, 26' high ceilings, 3 phase 600V power, radiant heat, floor drain, City water & sewer, natural gas, phone, internet, sprinkler system throughout, security system rough-in. 2 assigned, energized parking stalls with plenty of additional customer parking. Located in Leduc, this property benefits from proximity to major transportation routes and amenities, facilitating ease of access and connectivity. An ideal investment opportunity for businesses looking to establish or expand their presence in a vibrant and growing community.