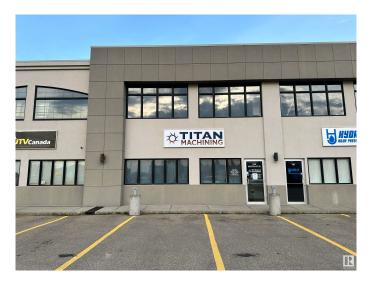

# \$799,000 - 6051a 47 Street, Leduc

MLS® #E4416964

#### \$799,000

0 Bedroom, 0.00 Bathroom, Industrial on 0.00 Acres

West Commercial (Leduc), Leduc, AB

High-Visibility Commercial Property with Prime Exposure located in Jubilee Business Center. This steel frame building features a reception area, two offices, and a mezzanine level with a convenient kitchenette, making it ideal for a range of professional and commercial endeavors. Total of 3824 square feet: 2882 square foot main floor with shared office area and warehouse bay. 942 square feet of finished mezzanine space. 10 Ton Crane Ready. LED lighting. 16' (w) X 18' (H) OH door, 26' high ceilings, 3 phase 600V power, radiant heat, floor drain, City water & sewer, natural gas, phone, internet, sprinkler system throughout, security system rough-in. 2 assigned, energized parking stalls with plenty of additional customer parking. Located in Leduc, this property benefits from proximity to major transportation routes and amenities, facilitating ease of access and connectivity. An ideal investment opportunity for businesses looking to establish or expand their presence in a vibrant and growing community.

#### Exterior

| Exterior     | Steel Frame |
|--------------|-------------|
| Construction | Steel Frame |