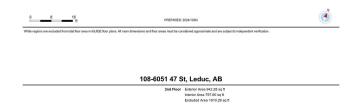

#### \$799.000

0 Bedroom, 0.00 Bathroom, Industrial on 0.00 Acres

West Commercial (Leduc), Leduc, AB

High-Visibility Commercial Property with Prime Exposure located in Jubilee Business Center. This steel frame building features a reception area, two offices, and a mezzanine level with a convenient kitchenette, making it ideal for a range of professional and commercial endeavors. Total of 3824 square feet: 2882 square foot main floor with shared office area and warehouse bay. 942 square feet of finished mezzanine space. 10 Ton Crane Ready. LED lighting. 16' (w) X 18' (H) OH door, 26' high ceilings, 3 phase 600V power, radiant heat, floor drain, City water & sewer, natural gas, phone, internet, sprinkler system throughout, security system rough-in. 2 assigned, energized parking stalls with plenty of additional customer parking. Located in Leduc, this property benefits from proximity to major transportation routes and amenities, facilitating ease of access and connectivity. An ideal investment opportunity for businesses looking to establish or expand their presence in a vibrant and growing community.