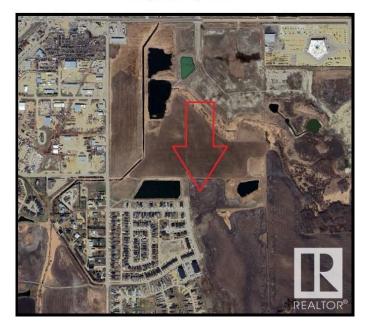

Google Earth – April 2023

#### \$1,632,000

0 Bedroom, 0.00 Bathroom, Rural on 3.40 Acres

None, Rural Lacombe County, AB

The subject property is the fee simple interest of a +/- 3.40 acre proposed potion of the SW 20-4â€"26-W4M, in the city of Lacombe. Access to this area is good via municipal roadways off nearby thoroughfares. The developments immediately sounding the subject property consists of other residential properties, mainly single family, and multi-family developments. The Wes Jackson industrial park is located northwest of the Mackenzie Ranch neighbourhood and Lacombe Market Square and adjacent lands located north of McKenzie Ranch are planned to future commercial and residential development. Homestead Road running along the parcels western boundary has been constructed to the City of Lacombes required standards. Seller noted that all off sites levies have been paid, Urban municipal services – water, sewer, natural gas, electricity, telephone/cable are available at or adjacent to the subject property parcel boundary.