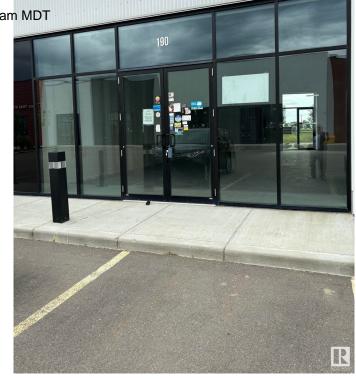

# **\$0 - 190 Mistatim Road, Edmonton**

MLS® #E4415808

### \$0

0 Bedroom, 0.00 Bathroom, Retail on 0.00 Acres

Mistatim Industrial, Edmonton, AB

Facing main road. Access front and back. Ideal for a retail business, restaurant, office. Great location between Edmonton and St. Albert. Very reasonable rent. Also this unit is for sale at \$458,000.00

## **Community Information**

Address 190 Mistatim Road

Active

Area Edmonton

Subdivision Mistatim Industrial

City Edmonton
County ALBERTA

Province AB

Postal Code T6V 0M8