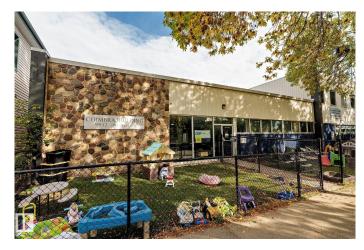

## \$3,625,000

0 Bedroom, 0.00 Bathroom, Office on 0.00 Acres

Ritchie, Edmonton, AB

The Coimbra Building is a well-maintained, mixed-use commercial property in a prime south-central Edmonton location, in the Ritchie community. This unique asset combines one & two-storey sections, offering approximately 11,464 sq. ft. of leasable area. Built in 1967 & 1990, the buildings are well maintained and in great condition, with no significant deferred maintenance noted, presenting a solid investment opportunity. Included with this sale is a character-filled, large 2.5-storey residential property featuring tow suites with updated amenities such as updated windows, plumbing, electrical, and HVAC systems. Both properties are fully leased, making this an ideal income-generating investment in a vibrant area near Whyte Avenue's shops, restaurants, and transit options.

# **Community Information**

Address 9928 81 Avenue

Area Edmonton

Subdivision Ritchie

City Edmonton
County ALBERTA

Province AB

Postal Code T6E 1W6