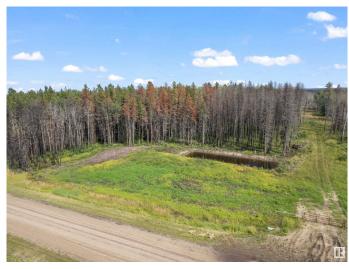

### \$99,900

0 Bedroom, 0.00 Bathroom, Rural on 9.93 Acres

None, Rural Yellowhead, AB

Discover the Perfect Blend of Natural Beauty and Convenience With This 9.93 Acre Property. Nestled in a Charming Rural Community, This Land Offers a Mix of Treed Areas With Mature Majestic Spruce and Poplar and Scenic Open Spaces, Providing a Serene Setting For Your Dream Home or Recreational Retreat. A Picturesque Pond Adds to the Tranquil Atmosphere, Making it a Great Spot For Nature Lovers. Located Just an Hour From Edmonton and Less Than an Hour to Edson, This Property is Close to Pavement, Ensuring Easy Access All Year Round. Some Trees on the Property Have Been Touched by Fire, But the Majority of the Land Remains Untouched and Ready For Your Vision. This is a Rare Opportunity to Own a Piece of Land in a Peaceful Rural Area While Not Far From Urban Amenities. Don't Miss Out on Making This Property Your Own!

#### **Exterior**

Exterior Features Private Setting, Schools, Shopping Nearby, Treed Lot