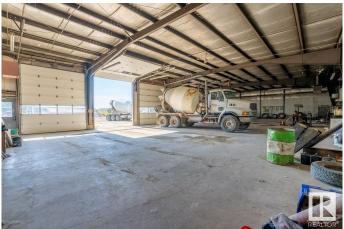

## \$1,950,000

0 Bedroom, 0.00 Bathroom, Industrial on 0.00 Acres

Tofield, Tofield, AB

Fantastic Business Opportunities! Turn-key, fully functioning concrete plant with material hauling equipment. Property has may opportunities- truck yard, mechanics shop, oilfield, construction. concrete plant is a 50m/hr batch plant with 2-50 ton silos. 6,660 sq/ft workshop with parts room & mezzanine has 7-14' overhead doors. 590 sq/ft office area consists of reception area, 2 offices, lunch room, and 2 bathrooms. Centrally located! Distances from property- Sherwood Park (50 km), Edmonton (67 km), YEG Airport (75 km), Fort Saskatchewan (74 km), and Camrose (50 km) A must see!!!