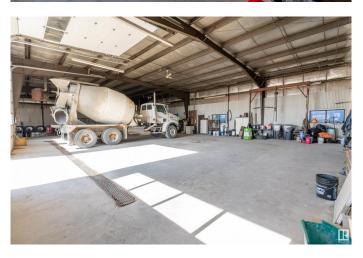

## \$1,950,000

0 Bedroom, 0.00 Bathroom, Industrial on 0.00 Acres

Tofield, Tofield, AB

Fantastic Business Opportunities! Turn-key, fully functioning concrete plant with material hauling equipment. Property has may opportunities- truck yard, mechanics shop, oilfield, construction. concrete plant is a 50m/hr batch plant with 2-50 ton silos. 6,660 sq/ft workshop with parts room & mezzanine has 7-14' overhead doors. 590 sq/ft office area consists of reception area, 2 offices, lunch room, and 2 bathrooms. Centrally located! Distances from property- Sherwood Park (50 km), Edmonton (67 km), YEG Airport (75 km), Fort Saskatchewan (74 km), and Camrose (50 km) A must see!!!