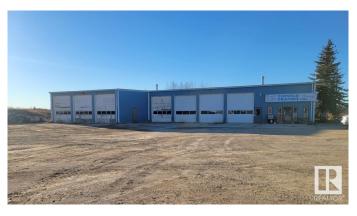

## \$1,950,000

0 Bedroom, 0.00 Bathroom, Industrial on 0.00 Acres

Tofield, Tofield, AB

Fantastic Business Opportunities! Turn-key, fully functioning concrete plant with material hauling equipment. Property has may opportunities- truck yard, mechanics shop, oilfield, construction. concrete plant is a 50m/hr batch plant with 2-50 ton silos. 6,660 sq/ft workshop with parts room & mezzanine has 7-14' overhead doors. 590 sq/ft office area consists of reception area, 2 offices, lunch room, and 2 bathrooms. Centrally located! Distances from property- Sherwood Park (50 km), Edmonton (67 km), YEG Airport (75 km), Fort Saskatchewan (74 km), and Camrose (50 km) A must see!!!

### **Exterior**

Exterior Metal, Steel Frame
Construction Metal, Steel Frame