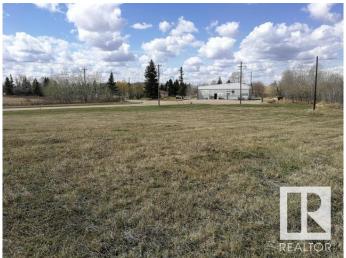

### \$115,000

0 Bedroom, 0.00 Bathroom, Single Family on 0.00 Acres

Tofield, Tofield, AB

DEVELOPER ALERT!!! Super location for a multi-family development on the west edge of the Town of Tofield, 30 minutes east of Edmonton/Sherwood Park and 45 minutes from the Edmonton International Airport. 1.45 acre parcel zoned Medium Density Residential. The Town of Tofield offers a RESIDENTIAL TAX INCENTIVE for new construction (75/50/25). Situated at the end of 55th Avenue in a Cul-de-sac. Note: GST will be dealt with at the time of offer (Judicial listing). Many new homes have been built in the Ketchamoot Plains Subdivision. Tofield features two Schools, a Health Centre, Medical Clinic, Pharmacies, Dental Clinic plus many other businesses and recreational opportunities. Welcome home!

### **Exterior**

Exterior Features Cul-De-Sac, No Back Lane, Playground Nearby