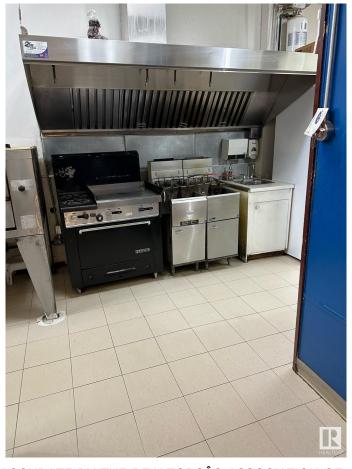

#### \$260,000

0 Bedroom, 0.00 Bathroom, Business on 0.00 Acres

Broxton Park, Spruce Grove, AB

Seize the chance to own a thriving pizza and pasta business in a prime location. This beloved eatery has a strong reputation for quality food and exceptional service With a fully equipped kitchen, cozy dining area, and an inviting atmosphere, it's a perfect place for families and friends to gather. This business has been operating for over 30 years. This turnkey operation features a loyal customer base. Perfect for aspiring restaurateurs or seasoned operators looking to expand.