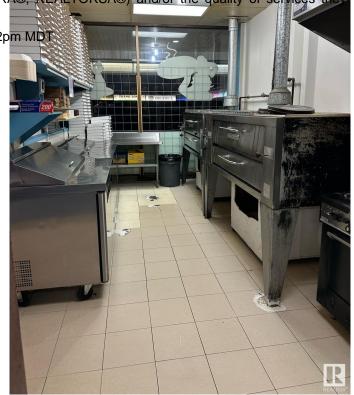

#### \$260,000

0 Bedroom, 0.00 Bathroom, Business on 0.00 Acres

Broxton Park, Spruce Grove, AB

Seize the chance to own a thriving pizza and pasta business in a prime location. This beloved eatery has a strong reputation for quality food and exceptional service With a fully equipped kitchen, cozy dining area, and an inviting atmosphere, it's a perfect place for families and friends to gather. This business has been operating for over 30 years. This turnkey operation features a loyal customer base. Perfect for aspiring restaurateurs or seasoned operators looking to expand.