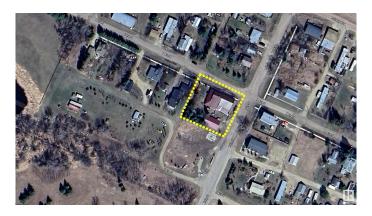

## **Community Information**

Address 217 57115 Rge Road 80

Area Rural Lac Ste. Anne County

Subdivision None

City Rural Lac Ste. Anne County

County ALBERTA

Province AB

Postal Code T0E 1Y0

Basement None, No Basement

**Exterior** 

Exterior Wood

Exterior Features Corner Lot, Fenced, Landscaped, Level Land, Vegetable Garden

Lot Description 37 x 40 Construction Wood

Foundation See Remarks