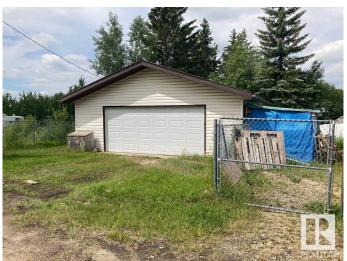

### \$117,200

3 Bedroom, 1.50 Bathroom, 1,485 sqft Rural on 0.33 Acres

None, Rural Lac Ste. Anne County, AB

Remarkable opportunity in cozy hamlet in Alberta within Lac Ste. Anne County. It is located approximately 105 kilometres (65 mi) northwest of Edmonton and 8 kilometres (5.0 mi) east of Mayerthorpe. This former trading place boasts spacious 1485 sq ft home with 3 bedrooms, great living area with wood burning stove. Huge detached garage (26' x 46') was built in 1993. The is also an addition to the house (40' x 49'). House comes with fridge, stove, washer, dryer and lawn mower.