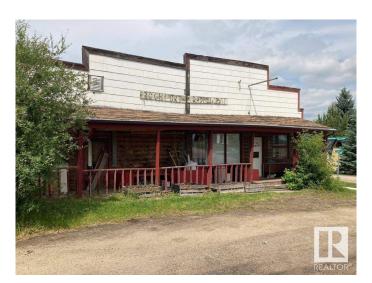

### \$117,200

3 Bedroom, 1.50 Bathroom, 1,485 sqft Rural on 0.33 Acres

None, Rural Lac Ste. Anne County, AB

Remarkable opportunity in cozy hamlet in Alberta within Lac Ste. Anne County. It is located approximately 105 kilometres (65 mi) northwest of Edmonton and 8 kilometres (5.0 mi) east of Mayerthorpe. This former trading place boasts spacious 1485 sq ft home with 3 bedrooms, great living area with wood burning stove. Huge detached garage (26' x 46') was built in 1993. The is also an addition to the house (40' x 49'). House comes with fridge, stove, washer, dryer and lawn mower.