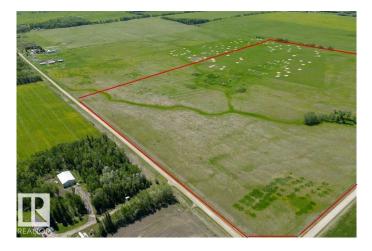

### \$425,000

0 Bedroom, 0.00 Bathroom, Rural on 159.09 Acres

None, Rural Yellowhead, AB

Beautiful pasture quarter (159.01) with road access from 2 sides. Property is fully fenced with a drilled well, power and cattle waterer. This unique property is just 2 minutes from pavement, and 4km south of Chip Lake near Wildwood. The home quarter is also available for sale (MLS# E4391809)

### Exterior Features Cross Fenced, Fenced