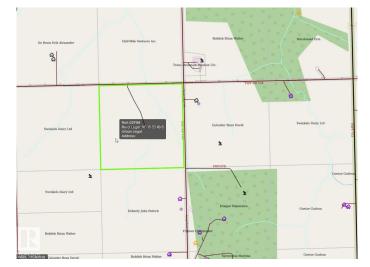

### \$425,000

0 Bedroom, 0.00 Bathroom, Rural on 159.09 Acres

None, Rural Yellowhead, AB

Beautiful pasture quarter (159.01) with road access from 2 sides. Property is fully fenced with a drilled well, power and cattle waterer. This unique property is just 2 minutes from pavement, and 4km south of Chip Lake near Wildwood. The home quarter is also available for sale (MLS# E4391809)

## **Community Information**

| Address     |                  |
|-------------|------------------|
| Area        | Rural Yellowhead |
| Subdivision | None             |
| City        | Rural Yellowhead |
| County      | ALBERTA          |
| Province    | AB               |
| Postal Code | T0E 2M0          |