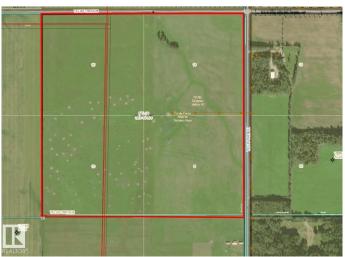

### \$425,000

0 Bedroom, 0.00 Bathroom, Rural on 159.09 Acres

None, Rural Yellowhead, AB

Beautiful pasture quarter (159.01) with road access from 2 sides. Property is fully fenced with a drilled well, power and cattle waterer. This unique property is just 2 minutes from pavement, and 4km south of Chip Lake near Wildwood. The home quarter is also available for sale (MLS# E4391809)

### Exterior Features Cross Fenced, Fenced