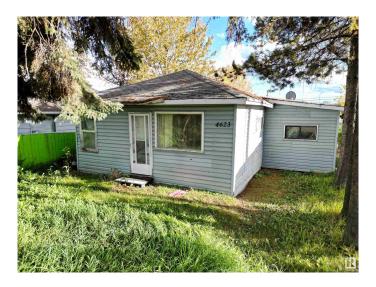

# \$106,000 - 4623 4 Avenue, Edson

MLS® #E4409427

### \$106,000

2 Bedroom, 1.00 Bathroom, 645 sqft Single Family on 0.00 Acres

Edson, Edson, AB

Amazing Location Along 4th Avenue (HWY 16)! Perfect HWY Exposure For Your Business! This Cozy Two Bedroom, One Bathroom Home is Currently Rented Out and the Renter Would Like to Stay. This Open Concept Home is Located on a Large 50' x 140' Lot With Back Alley Access and HWY 16 West Frontage. There have been Many Updates Over the Years Including the Kitchen, 3 pc Bathroom, Flooring, and Siding. A Total of Three Adjoining Lots Available If you are Looking for a Larger Property for Your Business, Excellent Location With All Amenities Within Walking Distance. C-3 Highway Commercial Zoning Allows For a Variety of Uses for this Versatile Property.