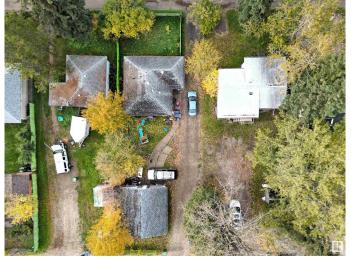

### \$106,000

2 Bedroom, 1.00 Bathroom, 645 sqft Single Family on 0.00 Acres

Edson, Edson, AB

Amazing Location Along 4th Avenue (HWY 16)! Perfect HWY Exposure For Your Business! This Cozy Two Bedroom, One Bathroom Home is Currently Rented Out and the Renter Would Like to Stay. This Open Concept Home is Located on a Large 50' x 140' Lot With Back Alley Access and HWY 16 West Frontage. There have been Many Updates Over the Years Including the Kitchen, 3 pc Bathroom, Flooring, and Siding. A Total of Three Adjoining Lots Available If you are Looking for a Larger Property for Your Business, Excellent Location With All Amenities Within Walking Distance. C-3 Highway Commercial Zoning Allows For a Variety of Uses for this Versatile Property.