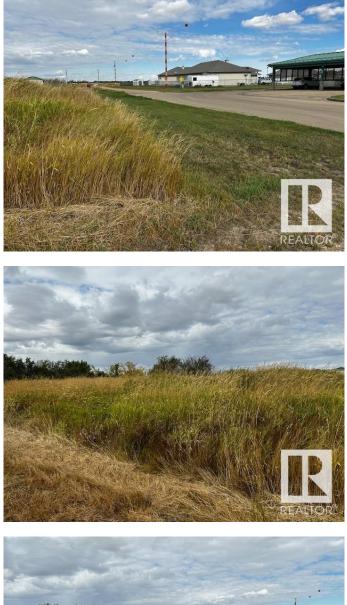

## \$34,000

0 Bedroom, 0.00 Bathroom, Single Family on 0.00 Acres

Lamont, Lamont, AB

A Big Opportunity ... for this huge residential or multi residential lot located just walking distance north of the Lamont active modern hospital. Adjacent lot for sale as well. Great Investment property for an immediate build or as a long term hold. Lamont with its K-12 schools, indoor and outdoor recreational facilities, and vibrant downtown core is only 15 minutes east on Highway 15 from the FortSaskatchewan/Scotford/Redwater Heartland Industrial Corridor and is on a major highway route to the Conklin/Fort McMurray oil activity. Elk Island National Park with its abundance of wildlife and outdoor activities is only 3 paved miles to the south. Another Tempting Buy...

## Exterior

Exterior Features Flat Site, Playground Nearby, Schools, Shopping Nearby, See Remarks