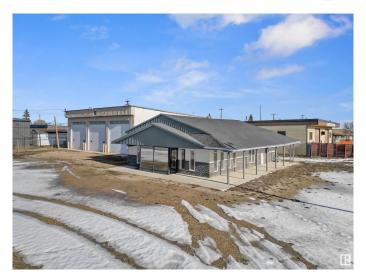

#### \$519,900

0 Bedroom, 0.00 Bathroom, Industrial on 0.00 Acres

Drayton Valley, Drayton Valley, AB

Great Commercial Property if you are looking to start or expand your business! This property features two separate buildings, offering over 5,000 sqft of combined shop and office space. The office building spans 1,570 sqft and includes central air conditioning, two office spaces, two bathrooms, a reception area, a lunchroom, a boardroom with a wet bar, and an upstairs storage area. The spacious 3,600 sqft shop is equipped with three 16' x 16' bay doors and is constructed with a durable steel frame and cinder block. The expansive yard provides ample space for a variety of uses, is fully graveled, and is securely fenced with chain link and has 2 gated entrances. Located with easy access to Highway 22, this property is zoned C-GEN (Commercial, General District).

## Exterior

| Exterior     | Block, Steel Frame |
|--------------|--------------------|
| Construction | Block, Steel Frame |