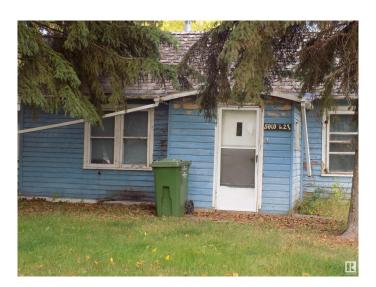

# \$59,000

1 Bedroom, 1.00 Bathroom, 560 sqft Single Family on 0.00 Acres

City Center South, Wetaskiwin, AB

Great Opportunity to develop on this Affordable Lot in a central location that has a R2 zoning (LUB) which allows for a single family detached home or a semi detached home (duplex). The lot is 50' x 120' approximately. There is front street and back lane access. The property is sold "As Is, Where Is". The current structure is uninhabitable. No warranties or representations are being made.

#### **Exterior**

Exterior Wood

Exterior Features Back Lane, Flat Site, Playground Nearby, Schools, Shopping Nearby

Roof Asphalt Shingles

Construction Wood

Foundation See Remarks