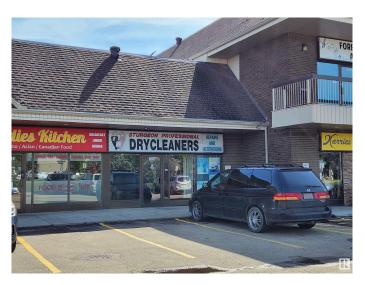

## \$0

0 Bedroom, 0.00 Bathroom, Office on 0.00 Acres

Grandin, St. Albert, AB

1,571 sq. ft. main floor retail space. Full window front in shopping plaza on Gervais Road connecting onto Highway 2 North & 170 Street