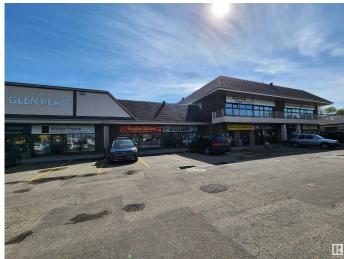

## \$0

0 Bedroom, 0.00 Bathroom, Office on 0.00 Acres

Grandin, St. Albert, AB

1,571 sq. ft. main floor retail space. Full window front in shopping plaza on Gervais Road connecting onto Highway 2 North & 170 Street