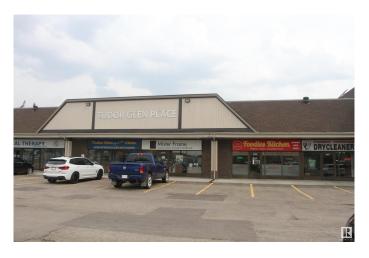

## \$0

0 Bedroom, 0.00 Bathroom, Office on 0.00 Acres

Grandin, St. Albert, AB

1,571 sq. ft. main floor retail space. Full window front in shopping plaza on Gervais Road connecting onto Highway 2 North & 170 Street