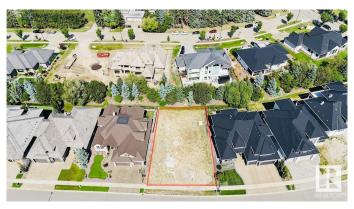

#### \$759,000

0 Bedroom, 0.00 Bathroom, Single Family on 0.00 Acres

Windermere, Edmonton, AB

Experience Luxury Custom Home Living By The River Valley IN WINDERMERE GRANDE w/over 9300+ Sq.ft. (69' approx Building Pocket WALKOUT LOT) Very quiet and tucked away from the bustle of the city, this prestigious community of Windermere Grande is the perfect place to build your Estate home ideal for both BUNGALOW STYLE OR 2 STOREY. It is close to some of Edmonton's best shops, restaurants, and golf course offering a luxurious, amenity-rich lifestyle nestled near the River Valley. Make your real estate ambitions a reality and build something Grande as the name suggest. Enjoy the stunning surroundings of the Edmonton River Valley and amazing amenities such as a beautifully manicured golf course, and shopping at the Currents of Windermere.

## **Community Information**

2795 Wheaton Drive Address

Area Edmonton

Subdivision Windermere

City Edmonton **ALBERTA** 

County

Province AB