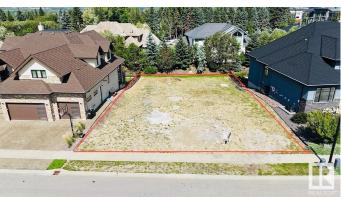

#### \$759,000

0 Bedroom, 0.00 Bathroom, Single Family on 0.00 Acres

Windermere, Edmonton, AB

Experience Luxury Custom Home Living By The River Valley IN WINDERMERE GRANDE w/over 9300+ Sq.ft. (69' approx Building Pocket WALKOUT LOT) Very quiet and tucked away from the bustle of the city, this prestigious community of Windermere Grande is the perfect place to build your Estate home ideal for both BUNGALOW STYLE OR 2 STOREY. It is close to some of Edmonton's best shops, restaurants, and golf course offering a luxurious, amenity-rich lifestyle nestled near the River Valley. Make your real estate ambitions a reality and build something Grande as the name suggest. Enjoy the stunning surroundings of the Edmonton River Valley and amazing amenities such as a beautifully manicured golf course, and shopping at the Currents of Windermere.

## **Community Information**

2795 Wheaton Drive Address

Area Edmonton

Subdivision Windermere

City Edmonton **ALBERTA** 

County

Province AB