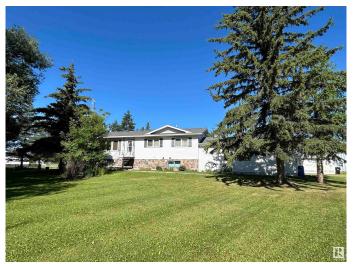

#### \$440,000

4 Bedroom, 2.50 Bathroom, 1,221 sqft Rural on 16.54 Acres

None, Rural Westlock County, AB

Welcome to your DREAM rural retreat! This expansive 16.54-acre parcel, located on the edge of the charming community of Dapp, offers the perfect blend of tranquility and convenience. The property features a solid raised bungalow with over 1200 sq ft of comfortable living space, including 4 spacious bedrooms with 3 baths. The mature yard boasts beautiful large willows, providing privacy, protection, and ample shade. Enjoy the benefits of municipal water and sewer services, complemented by a free-flowing artisan well. The land is fenced and cross-fenced. Additional highlights include an attached garage, a pole shed, a livestock shelter, and multiple outbuildings. This property is a rare find, combining the best of country living with modern amenities. Only 15 minutes to Westlock!

### **Essential Information**

MLS® # E4400503 Price \$440,000

Bedrooms 4

Bathrooms 2.50

Full Baths 2

Half Baths 1

Square Footage 1,221

Acres 16.54 Year Built 1980 Type Rural

Sub-Type Detached Single Family

Style Bungalow

Status Active