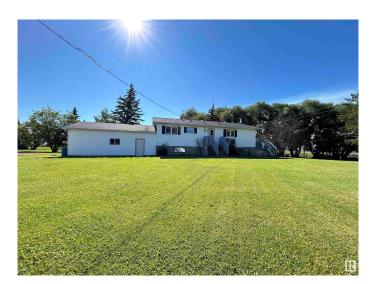

#### \$440,000

4 Bedroom, 2.50 Bathroom, 1,221 sqft Rural on 16.54 Acres

None, Rural Westlock County, AB

Welcome to your DREAM rural retreat! This expansive 16.54-acre parcel, located on the edge of the charming community of Dapp, offers the perfect blend of tranquility and convenience. The property features a solid raised bungalow with over 1200 sq ft of comfortable living space, including 4 spacious bedrooms with 3 baths. The mature yard boasts beautiful large willows, providing privacy, protection, and ample shade. Enjoy the benefits of municipal water and sewer services, complemented by a free-flowing artisan well. The land is fenced and cross-fenced. Additional highlights include an attached garage, a pole shed, a livestock shelter, and multiple outbuildings. This property is a rare find, combining the best of country living with modern amenities. Only 15 minutes to Westlock!

### **Essential Information**

MLS® # E4400503 Price \$440,000

Bedrooms 4

Bathrooms 2.50

Full Baths 2

Half Baths 1

Square Footage 1,221

Acres 16.54 Year Built 1980 Type Rural

Sub-Type Detached Single Family

Style Bungalow

Status Active