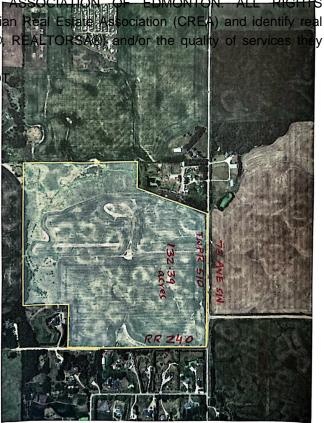

#### \$3,958,461

0 Bedroom, 0.00 Bathroom, Rural on 132.39 Acres

None, Rural Leduc County, AB

132.39 acres, more or less, located on TWPR 510 Between RR 241 & 240 in Leduc County. It is extremely well located excellent piece of land just steps east of city of Beaumont, on SW Corner of TWPR 510 and RR 240. It is a great holding property for future developments situated only two minutes east of Beaumont's Colonial golf course and only five minutes to Eagle Rock Golf course on RR 234 & TWPR 510. Easy Access to city of Beaumont, City of Edmonton south side, South Edmonton shopping establishments, 15 minutes to Edmonton International Airport and Nisku and city of Leduc Industrial Business parks. It is Certainly a great investment for future developments.