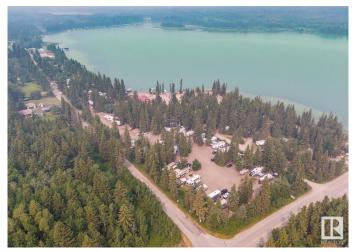

### \$499,900

0 Bedroom, 0.00 Bathroom, Business with Property on 0.00 Acres

Crane Lake, Rural Bonnyville M.D., AB

Prime Location at Crane Lake! This is your opportunity to own your own piece of Bodina Resort! This privately owned campground is situated on 1.61 Acre Parcel and offers 20 private fully serviced camp sites with power gas water and sewer connections, majority of clientele is seasonal rentals from May long weekend to September long weekend at \$4000 per site with an optional \$500 fee to store the unit on site for the winter months as well. Bodina Resort at Crane lake has been a destination for families for decades with a solid clientele list there is rarely an open site available! Visit and you'll see why; with mature spruce trees, fire pits and picnic tables, privacy fencing and paved walkways are already in place, the work is done! Come and own your own business and enjoy the summer at one of the nicest lakes in the Lakeland! Can be sold in conjunction with the store and house, shop, garage, bunkies, and dry lakefront cabin complete with 15 more campsites!! Check out MLS E4399427 for additional details!