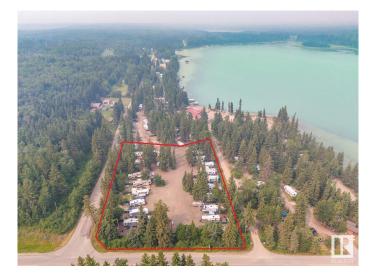

### \$499,900

0 Bedroom, 0.00 Bathroom, Business with Property on 0.00 Acres

Crane Lake, Rural Bonnyville M.D., AB

Prime Location at Crane Lake! This is your opportunity to own your own piece of Bodina Resort! This privately owned campground is situated on 1.61 Acre Parcel and offers 20 private fully serviced camp sites with power gas water and sewer connections, majority of clientele is seasonal rentals from May long weekend to September long weekend at \$4000 per site with an optional \$500 fee to store the unit on site for the winter months as well. Bodina Resort at Crane lake has been a destination for families for decades with a solid clientele list there is rarely an open site available! Visit and you'll see why; with mature spruce trees, fire pits and picnic tables, privacy fencing and paved walkways are already in place, the work is done! Come and own your own business and enjoy the summer at one of the nicest lakes in the Lakeland! Can be sold in conjunction with the store and house, shop, garage, bunkies, and dry lakefront cabin complete with 15 more campsites!! Check out MLS E4399427 for additional details!