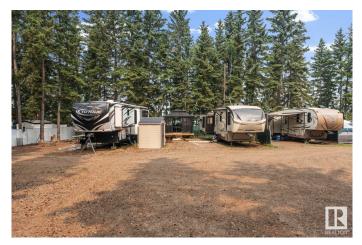

### \$499,900

0 Bedroom, 0.00 Bathroom, Business with Property on 0.00 Acres

Crane Lake, Rural Bonnyville M.D., AB

Prime Location at Crane Lake! This is your opportunity to own your own piece of Bodina Resort! This privately owned campground is situated on 1.61 Acre Parcel and offers 20 private fully serviced camp sites with power gas water and sewer connections, majority of clientele is seasonal rentals from May long weekend to September long weekend at \$4000 per site with an optional \$500 fee to store the unit on site for the winter months as well. Bodina Resort at Crane lake has been a destination for families for decades with a solid clientele list there is rarely an open site available! Visit and you'll see why; with mature spruce trees, fire pits and picnic tables, privacy fencing and paved walkways are already in place, the work is done! Come and own your own business and enjoy the summer at one of the nicest lakes in the Lakeland! Can be sold in conjunction with the store and house, shop, garage, bunkies, and dry lakefront cabin complete with 15 more campsites!! Check out MLS E4399427 for additional details!