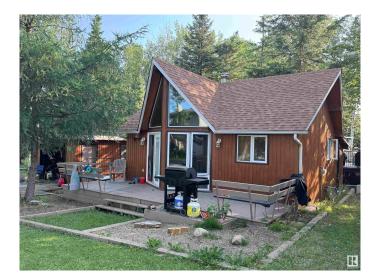

### \$440,000

3 Bedroom, 1.00 Bathroom, 589 sqft Rural on 0.19 Acres

Long Island Lake, Rural Westlock County, AB

Welcome to the best lake in northern Alberta! World renowned Long Island Lake. Wake surf capital, slalom ski course, wakeboard awesomeness. This beautiful little cottage is only a stone's throw away from the beach access for this property. The beach access has a great sandy swimming area. Utility pedestal for an RV to hook up to. 3 bedroom (1 in loft), 589 sq.ft. cottage with an open concept, kitchen, living room. Breakfast counter. Open beam vaulted ceiling. Electric fireplace. 3-piece bathroom with a shower. Patio doors off to a large deck. 12.5'x20' garage. Storage shed. 3000 gallon septic holding tank. View of the lake from the firepit area. Shared beachfront is a great place to be and is so close to this property. Spring-fed lake.

#### **Amenities**

Features Crawl Space, Deck, Exterior Walls- 2"x6", Fire Pit, Hot Water Electric,

Open Beam, Vaulted Ceiling, Vinyl Windows

#### **Exterior**

Exterior Wood

Exterior Features Beach Access, Boating, Lake View, Landscaped, No Back Lane, No

Through Road, Not Fenced

Construction Wood

Foundation Concrete Perimeter