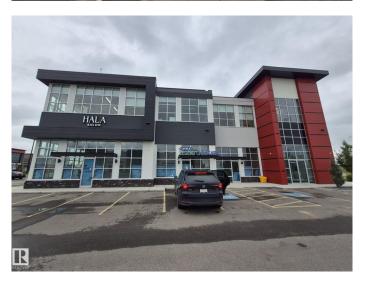

#### \$0

0 Bedroom, 0.00 Bathroom, Office on 0.00 Acres

Mistatim Industrial, Edmonton, AB

Prime office spaces available for Lease on Second floor, highly visible, beautiful 2 story Plaza. Second Level has 1535 to 4414 SF leasable space with ELEVATOR access; the lease rate starts at \$22/SF and the minimum demise could be at 1535 SF. High quality construction with lots of glazing BIG WINDOWS, 11 feet ceiling height and common washrooms, you can open any kind of medical related, accountant, lawyer, furniture shop, Beauty spa and etc.