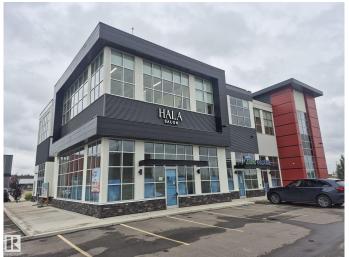

#### \$0

0 Bedroom, 0.00 Bathroom, Office on 0.00 Acres

Mistatim Industrial, Edmonton, AB

Prime office spaces available for Lease on Second floor, highly visible, beautiful 2 story Plaza. Second Level has 1535 to 4414 SF leasable space with ELEVATOR access; the lease rate starts at \$22/SF and the minimum demise could be at 1535 SF. High quality construction with lots of glazing BIG WINDOWS, 11 feet ceiling height and common washrooms, you can open any kind of medical related, accountant, lawyer, furniture shop, Beauty spa and etc.