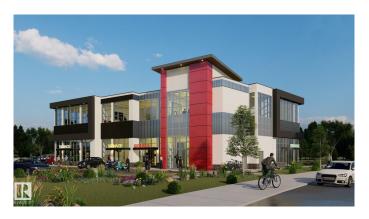

#### \$0

0 Bedroom, 0.00 Bathroom, Office on 0.00 Acres

Mistatim Industrial, Edmonton, AB

Prime office spaces available for Lease on Second floor, highly visible, beautiful 2 story Plaza. Second Level has 1535 to 4414 SF leasable space with ELEVATOR access; the lease rate starts at \$22/SF and the minimum demise could be at 1535 SF. High quality construction with lots of glazing BIG WINDOWS, 11 feet ceiling height and common washrooms, you can open any kind of medical related, accountant, lawyer, furniture shop, Beauty spa and etc.