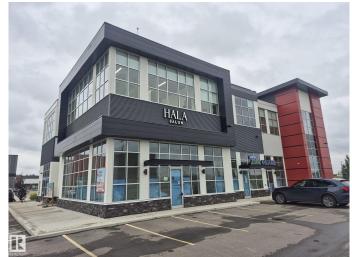

### \$0

0 Bedroom, 0.00 Bathroom, Office on 0.00 Acres

Mistatim Industrial, Edmonton, AB

Prime office spaces available for Lease on Second floor, highly visible, beautiful 2 story Plaza. Second Level has 1535 to 4414 SF leasable space with ELEVATOR access; the lease rate starts at \$22/SF and the minimum demise could be at 1535 SF. High quality construction with lots of glazing BIG WINDOWS, 11 feet ceiling height and common washrooms, you can open any kind of medical related, accountant, lawyer, furniture shop, Beauty spa and etc.