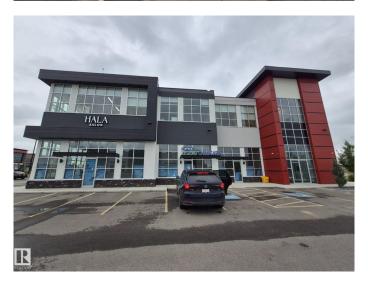

### \$0

0 Bedroom, 0.00 Bathroom, Office on 0.00 Acres

Mistatim Industrial, Edmonton, AB

Prime office spaces available for Lease on Second floor, highly visible, beautiful 2 story Plaza. Second Level has 1535 to 4414 SF leasable space with ELEVATOR access; the lease rate starts at \$22/SF and the minimum demise could be at 1535 SF. High quality construction with lots of glazing BIG WINDOWS, 11 feet ceiling height and common washrooms, you can open any kind of medical related, accountant, lawyer, furniture shop, Beauty spa and etc.