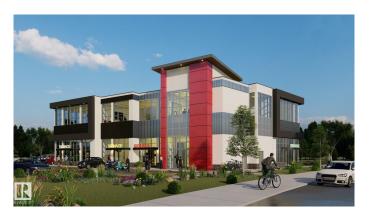

### \$0

0 Bedroom, 0.00 Bathroom, Office on 0.00 Acres

Mistatim Industrial, Edmonton, AB

Prime office spaces available for Lease on Second floor, highly visible, beautiful 2 story Plaza. Second Level has 1535 to 4414 SF leasable space with ELEVATOR access; the lease rate starts at \$22/SF and the minimum demise could be at 1535 SF. High quality construction with lots of glazing BIG WINDOWS, 11 feet ceiling height and common washrooms, you can open any kind of medical related, accountant, lawyer, furniture shop, Beauty spa and etc.