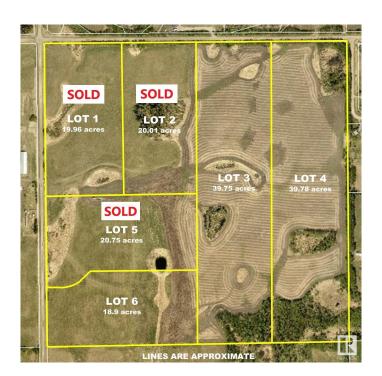

### \$379,900

0 Bedroom, 0.00 Bathroom, Rural on 18.90 Acres

None, Rural Strathcona County, AB

Located 10 minutes from town and minutes to Ardrossan schools, this 18.9 acre parcel offers a wonderful build site and a great place to build your new country home. Post and rail fencing is installed along frontage of lots.

## **Essential Information**

MLS® # E4396568 Price \$379,900

Bathrooms 0.00
Acres 18.90
Type Rural

Sub-Type Vacant Lot/Land

Status Active