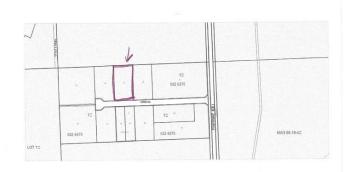

#### \$135,000

0 Bedroom, 0.00 Bathroom, Industrial on 0.00 Acres

Boyle, Boyle, AB

4.62 acre lot available in the Aspen Industrial Park Just North of Boyle Alberta. Across from the Esso Card lock. The property is listed well below purchased price. This commercial/Industrial property has immediate access to highway 63 to Fort McMurray. Options are open on development to this property.

# **Community Information**

Address Lot 3 Aspen Rd

Area Boyle
Subdivision Boyle
City Boyle

County ALBERTA

Province AB

Postal Code T0A 0M0