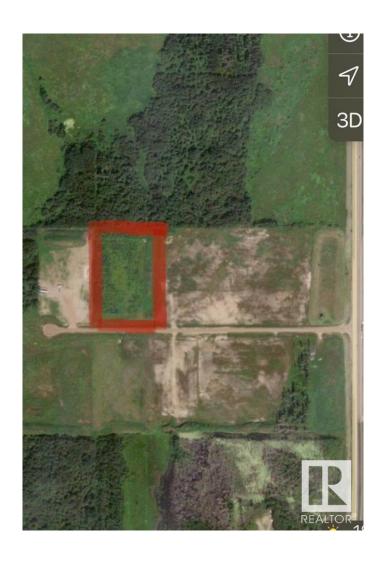

#### \$135,000

0 Bedroom, 0.00 Bathroom, Industrial on 0.00 Acres

Boyle, Boyle, AB

4.62 acre lot available in the Aspen Industrial Park Just North of Boyle Alberta. Across from the Esso Card lock. The property is listed well below purchased price. This commercial/Industrial property has immediate access to highway 63 to Fort McMurray. Options are open on development to this property.

# **Community Information**

Address Lot 3 Aspen Rd

Area Boyle
Subdivision Boyle
City Boyle

County ALBERTA

Province AB

Postal Code T0A 0M0