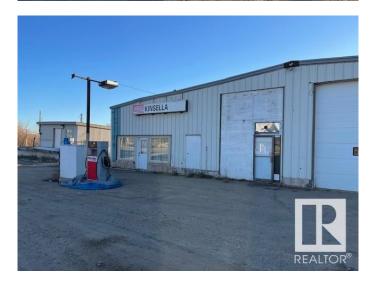

### \$208,700

0 Bedroom, 0.00 Bathroom, Business with Property on 0.00 Acres

Kinsella, Kinsella, AB

Highway 14 (Kinsella AB), building with potential for opening of convenience store and gas station! This versatile property presents a lucrative opportunity for entrepreneurs looking to establish a thriving convenience store and gas station business. A convenience store and gas station was established there. As of now price of land and building only... Land size is 207x98 feet.

Built in 1963

## **Exterior**

Exterior Mixed Construction Mixed