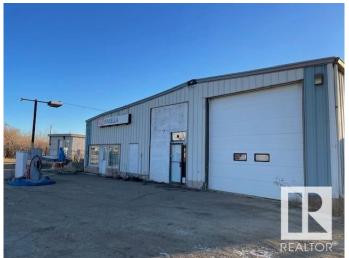

### \$208,700

0 Bedroom, 0.00 Bathroom, Business with Property on 0.00 Acres

Kinsella, Kinsella, AB

Highway 14 (Kinsella AB), building with potential for opening of convenience store and gas station! This versatile property presents a lucrative opportunity for entrepreneurs looking to establish a thriving convenience store and gas station business. A convenience store and gas station was established there. As of now price of land and building only... Land size is 207x98 feet.

Built in 1963

## **Exterior**

Exterior Mixed Construction Mixed