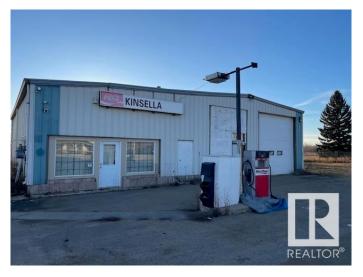

### \$208,700

0 Bedroom, 0.00 Bathroom, Business with Property on 0.00 Acres

Kinsella, Kinsella, AB

Highway 14 (Kinsella AB), building with potential for opening of convenience store and gas station! This versatile property presents a lucrative opportunity for entrepreneurs looking to establish a thriving convenience store and gas station business. A convenience store and gas station was established there. As of now price of land and building only... Land size is 207x98 feet.

Built in 1963

## **Exterior**

Exterior Mixed Construction Mixed