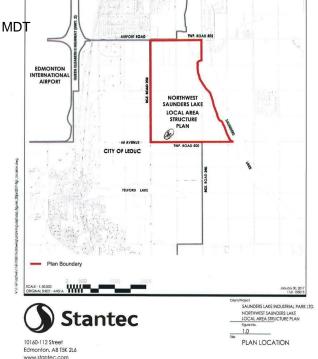

## \$3,890,000

0 Bedroom, 0.00 Bathroom, Rural on 59.80 Acres

None, Rural Leduc County, AB

APP 59.8 ACRES(MORE OR LESS).LOCATED ON 65 AVE BETWEEN RR 245 AND 250.PARCEL IS LOCATED IN LEDUC COUNTY AND HAS A GREAT POTENTIAL IN SAUNDERS LAKE AREA STRUCTURE PLAN.FUTURE PROPOSED ZONING IS MEDIUM INDUSTRIAL.

## **Community Information**

Address

65 Ave Rr 245&250

Area

**Rural Leduc County** 

Subdivision

None

City