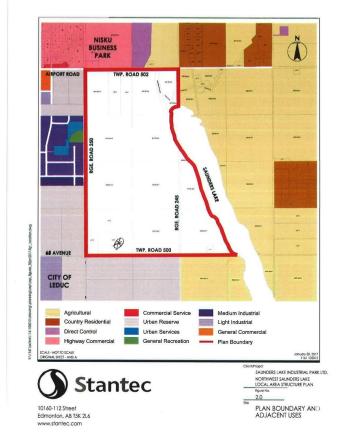

## \$3,890,000

0 Bedroom, 0.00 Bathroom, Rural on 59.80 Acres

None, Rural Leduc County, AB

APP 59.8 ACRES(MORE OR LESS).LOCATED ON 65 AVE BETWEEN RR 245 AND 250.PARCEL IS LOCATED IN LEDUC COUNTY AND HAS A GREAT POTENTIAL IN SAUNDERS LAKE AREA STRUCTURE PLAN.FUTURE PROPOSED ZONING IS MEDIUM INDUSTRIAL.

### **Additional Information**

Date Listed June 19th, 2024

Days on Market 408

Zoning Zone 80

DATA IS DEEMED RELIABLE BUT IS NOT GUARANTEED ACCURATE BY THE REALTORS® ASSOCIATION OF EDMONTON. COPYRIGHT 2025 BY THE REALTORS® ASSOCIATION OF EDMONTON. ALL RIGHTS RESERVED. Trademarks are owned or controlled by the Canadian Real Estate Association (CREA) and identify real estate professionals who are members of CREA (REALTOR®, REALTORS®) and identify real estate professionals who are members of CREA (REALTOR®, REALTORS®) and identify real estate professionals who are members of CREA (REALTOR®, REALTORS®) and identify real estate professionals who are members of CREA (REALTOR®, REALTORS®) and identify real estate professionals who are members of CREA (REALTOR®).