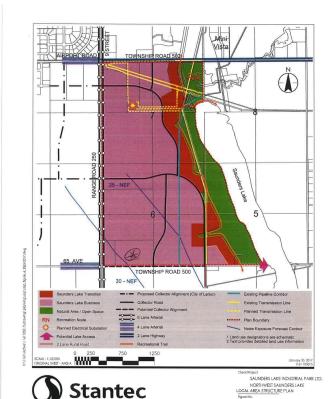

## \$3,890,000

0 Bedroom, 0.00 Bathroom, Rural on 59.80 Acres

None, Rural Leduc County, AB

APP 59.8 ACRES(MORE OR LESS).LOCATED ON 65 AVE BETWEEN RR 245 AND 250.PARCEL IS LOCATED IN LEDUC COUNTY AND HAS A GREAT POTENTIAL IN SAUNDERS LAKE AREA STRUCTURE PLAN.FUTURE PROPOSED ZONING IS MEDIUM INDUSTRIAL.

### **Additional Information**

Date Listed June 19th, 2024

Days on Market 408

Zoning Zone 80

DATA IS DEEMED RELIABLE BUT IS NOT GUARANTEED ACCURATE BY THE REALTORS® ASSOCIATION OF EDMONTON. COPYRIGHT 2025 BY THE REALTORS® ASSOCIATION OF EDMONTON. ALL RIGHTS RESERVED. Trademarks are owned or controlled by the Canadian Real Estate Association (CREA) and identify real estate professionals who are members of CREA (REALTOR®, REALTORS®) and identify real estate professionals who are members of CREA (REALTOR®, REALTORS®) and identify real estate professionals who are members of CREA (REALTOR®, REALTORS®) and identify real estate professionals who are members of CREA (REALTOR®, REALTORS®) and identify real estate professionals who are members of CREA (REALTOR®).