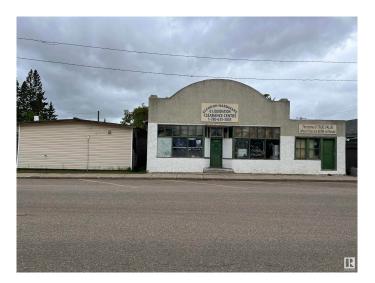

### \$109,900

0 Bedroom, 0.00 Bathroom, Retail on 0.00 Acres

Glendon, Glendon, AB

Locate in the village of Glendon, this one of a kind property could be the start of you retail business, home base business, office space, whatever you need it to be. The store space features 1700 sq/ft. The living space has kitchen, living room, 2 bedroom and 4 pcs bath with a second storey flex space. This unique property spans over 3 lots located on main street. The outbuilding that is used for storage is 945 sq/ft.

## **Community Information**

Address 5210 Railway Avenue

Area Glendon
Subdivision Glendon
City Glendon
County ALBERTA

Province AB

Postal Code T0A 1P0