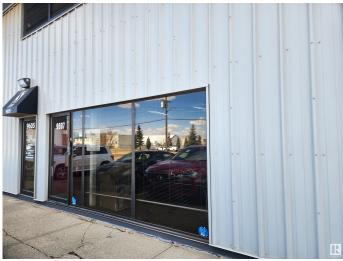

#### \$575,000

0 Bedroom, 0.00 Bathroom, Industrial on 0.00 Acres

Strathcona Industrial Park, Edmonton, AB

BE zoned, 2200 sq ft industrial bay available now! Ground floor office space - primary office is 700 sq ft. Warehouse dimensions approximately 50ft x30 ft. Lots of parking available. Two bathrooms and kitchenette. Great access to south side arterial roads - 91 St., Whitemud Dr., and 99 St.