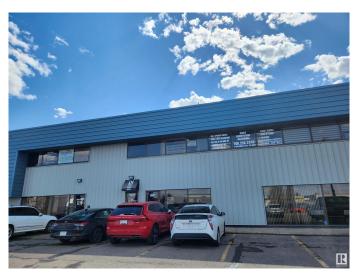

#### \$575,000

0 Bedroom, 0.00 Bathroom, Industrial on 0.00 Acres

Strathcona Industrial Park, Edmonton, AB

BE zoned, 2200 sq ft industrial bay available now! Ground floor office space - primary office is 700 sq ft. Warehouse dimensions approximately 50ft x30 ft. Lots of parking available. Two bathrooms and kitchenette. Great access to south side arterial roads - 91 St., Whitemud Dr., and 99 St.