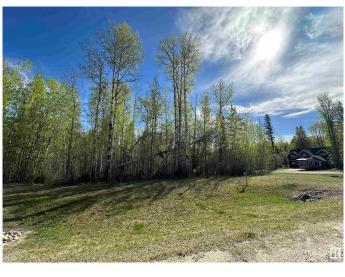

## \$60,000

0 Bedroom, 0.00 Bathroom, Rural on 0.18 Acres

Silver Sands, Rural Lac Ste. Anne County, AB

Located in the Summer Village of Silver Sands, Lake Isle, AB. Large corner lot to develop that perfect lake home or cabin. Quiet and serene country residential subdivision. All lots have walking access to lake.

Underground Gas, Electric service to lot line. Nature Reserve lines back of Poppy Place lots so plenty of privacy for those memorable campfire nights under the stars. Minutes away from Silver Sands Golf Course and public Boat Launch.

## Exterior

Exterior Features Backs Onto Park/Trees, Boating, Corner Lot, Cul-De-Sac, Environmental Reserve, Flat Site, Golf Nearby, Lake Access Property, No Back Lane, No Through Road, Treed Lot