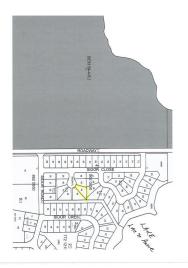

## \$120,000

0 Bedroom, 0.00 Bathroom, Rural on 0.50 Acres

Warwa Estates, Rural Lac Ste. Anne County, AB

This great Pie shape lot in a quiet Cul-de-Sac is located close to Lake Lac St Anne. Enjoy Winter and Summer Activities at the Lake, with plenty of Recreation close by as a Weekend Cottage or Build your Dream home on this great Lot. Power is already hooked up in the lot.

#### **Community Information**

Address

113 4224 Twp Rd 545

Area

Rural Lac Ste. Anne County

Subdivision

Warwa Estates

City