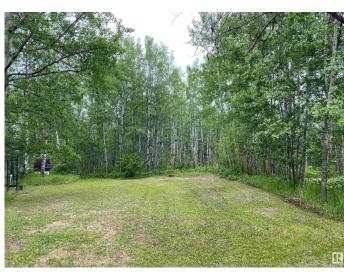

## \$120,000

0 Bedroom, 0.00 Bathroom, Rural on 0.50 Acres

Warwa Estates, Rural Lac Ste. Anne County, AB

This great Pie shape lot in a quiet Cul-de-Sac is located close to Lake Lac St Anne. Enjoy Winter and Summer Activities at the Lake, with plenty of Recreation close by as a Weekend Cottage or Build your Dream home on this great Lot. Power is already hooked up in the lot.