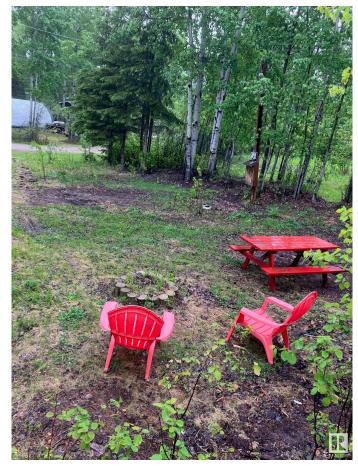

### \$64,900

0 Bedroom, 0.00 Bathroom, Rural on 0.13 Acres

Silver Sands, Rural Lac Ste. Anne County, AB

Ready to build your dream? This is a massive pie shaped lot, cleared, high and dry, sloping up toward the rear yard which is wider and backing onto mature trees. It is already serviced with a 1200 gal septic holding tank and has a retaining wall in place.

Conveniently situated in a private crescent, surrounded by lush greenery, just a short walk to the shores of Isle Lake in the quiet and peaceful Summer Village of Silver Sands. Enjoy the benefits of an exclusive boat launch, with playground and picnic area close by. Or if golf is your thing, Silver Sands Golf Course is just one street over! Whatever your lifestyle, this lakeside community has you covered!!

#### **Exterior**

Exterior Features Backs Onto Park/Trees, Boating, Golf Nearby, Hillside, Lake Access

Property, Low Maintenance Landscape, No Back Lane, Picnic Area,

Playground Nearby, Private Setting, Treed Lot