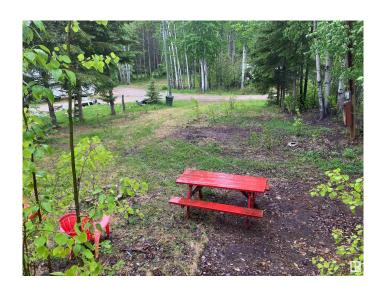

### \$64,900

0 Bedroom, 0.00 Bathroom, Rural on 0.13 Acres

Silver Sands, Rural Lac Ste. Anne County, AB

Ready to build your dream? This is a massive pie shaped lot, cleared, high and dry, sloping up toward the rear yard which is wider and backing onto mature trees. It is already serviced with a 1200 gal septic holding tank and has a retaining wall in place.

Conveniently situated in a private crescent, surrounded by lush greenery, just a short walk to the shores of Isle Lake in the quiet and peaceful Summer Village of Silver Sands. Enjoy the benefits of an exclusive boat launch, with playground and picnic area close by. Or if golf is your thing, Silver Sands Golf Course is just one street over! Whatever your lifestyle, this lakeside community has you covered!!

#### **Exterior**

Exterior Features Backs Onto Park/Trees, Boating, Golf Nearby, Hillside, Lake Access

Property, Low Maintenance Landscape, No Back Lane, Picnic Area,

Playground Nearby, Private Setting, Treed Lot