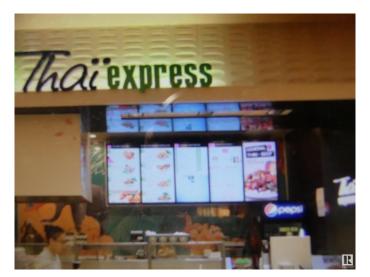

## \$398,800

0 Bedroom, 0.00 Bathroom, Business on 0.00 Acres

Summerlea, Edmonton, AB

Excellent franchise fast food in very busy shopping center in West Edmonton Mall. 10 year lease with 5 year option. About 5 years left on existing lease. Asking \$398,800.