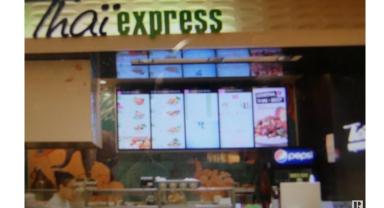

## \$398,800

0 Bedroom, 0.00 Bathroom, Business on 0.00 Acres

Summerlea, Edmonton, AB

Excellent franchise fast food in very busy shopping center in West Edmonton Mall. 10 year lease with 5 year option. About 5 years left on existing lease. Asking \$398,800.