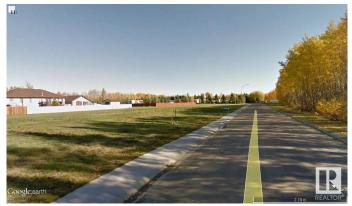

#### \$40,000

0 Bedroom, 0.00 Bathroom, Single Family on 0.00 Acres

Warburg, Warburg, AB

Lot 23 is a 75'x124' large residential vacant lot in a newer subdivision. New paved road and sidewalks in place and municipal services at property line. The Village of Warburg is centrally located about thirty minutes from Leduc, Drayton Valley, Stony Plain, Nisku and the Edmonton International Airport and 15 minutes from Pigeon Lake and Genesee Power Plant.