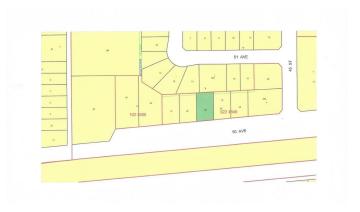

#### \$40,000

0 Bedroom, 0.00 Bathroom, Single Family on 0.00 Acres

Warburg, Warburg, AB

Lot 23 is a 75'x124' large residential vacant lot in a newer subdivision. New paved road and sidewalks in place and municipal services at property line. The Village of Warburg is centrally located about thirty minutes from Leduc, Drayton Valley, Stony Plain, Nisku and the Edmonton International Airport and 15 minutes from Pigeon Lake and Genesee Power Plant.