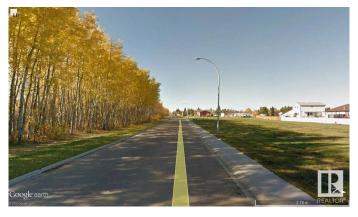

#### \$40,000

0 Bedroom, 0.00 Bathroom, Single Family on 0.00 Acres

Warburg, Warburg, AB

Lot 23 is a 75'x124' large residential vacant lot in a newer subdivision. New paved road and sidewalks in place and municipal services at property line. The Village of Warburg is centrally located about thirty minutes from Leduc, Drayton Valley, Stony Plain, Nisku and the Edmonton International Airport and 15 minutes from Pigeon Lake and Genesee Power Plant.