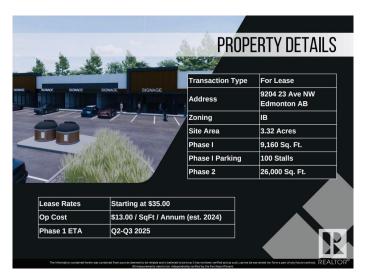

#### \$0

0 Bedroom, 0.00 Bathroom, Retail on 0.00 Acres

Parsons Industrial, Edmonton, AB

Welcome to District 23, Anchored by the renowned Starbucks Coffee, Daycare & Pizza this dynamic plaza offers a prime location, ensuring high foot traffic and visibility for businesses. With Starbucks as the cornerstone, District 23 invites a diverse mix of tenants to join this retail haven, catering to various businesses. Currently Phase 1 – only 3 units remaining, 1235 SQFT each plus offering ample space for your business. Embrace the opportunity to be part of this thriving retail landscape, where every storefront contributes to a vibrant tapestry of offerings. COMING Q1/2026

## **Community Information**

Address 9204 23 Avenue

Area Edmonton

Subdivision Parsons Industrial

City Edmonton
County ALBERTA

Province AB

Postal Code T6N 1H9

### **Additional Information**

Date Listed May 3rd, 2024

Days on Market 482

Zoning Zone 41

DATA IS DEEMED RELIABLE BUT IS NOT GUARANTEED ACCURATE BY THE REALTORS® ASSOCIATION OF EDMONTON. COPYRIGHT 2025 BY THE REALTORS® ASSOCIATION OF EDMONTON. ALL RIGHTS RESERVED.Trademarks are owned or controlled by the Canadian Real Estate Association (CREA) and identify real estate professionals who are members of CREA (REALTOR®, REALTORS®) and/or the quality of services they provide (MLS®, Multiple Listing Service®)