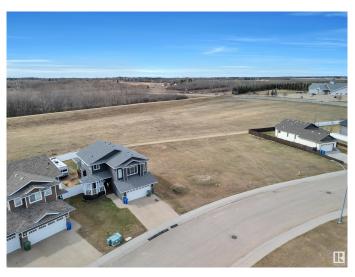

#### \$59,900

0 Bedroom, 0.00 Bathroom, Single Family on 0.00 Acres

Northmount (Wetaskiwin), Wetaskiwin, AB

THE PERFECT SPOT TO BUILD YOUR DREAM HOME! Located in one of the most desirable neighbourhoods in Wetaskiwin! This lot comes in at 577 m², backs onto a massive green space with alley access, west facing backyard, no direct neighbour to the south (public utility lot), is steps away from the Hospital and an impressive walking and bike trail system. Seller has plans of a gorgeous 1600 square-foot bungalow that are available to the buyer. Amazing value, the perfect investment for the future!

#### **Exterior**

Exterior Features Back Lane, Flat Site, Golf Nearby, Playground Nearby, Private Setting