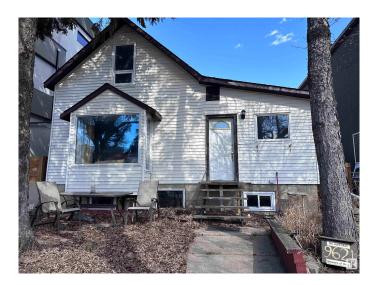

# \$499,900 - 9621 101 Street, Edmonton

MLS® #E4383383

# \$499,900

4 Bedroom, 3.00 Bathroom, 1,260 sqft Single Family on 0.00 Acres

Rossdale, Edmonton, AB

Infill lot in the desirable neighborhood of Rossdale with view of Legislature Building. Could be renovated to maintain a livable home. Has Jacuzzi and Sauna. Available for quick possession. Zoned for infills, and can accommodate a duplex or front to back 4-plex.

Built in 1910

# **Community Information**

Address 9621 101 Street

Area Edmonton
Subdivision Rossdale
City Edmonton

County ALBERTA

Province AB

Postal Code T5K 0W7