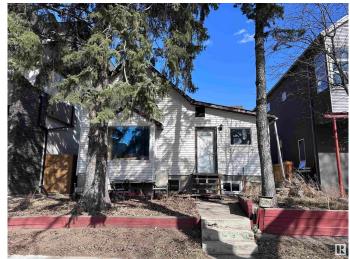

# \$499,900 - 9621 101 Street, Edmonton

MLS® #E4383383

# \$499,900

4 Bedroom, 3.00 Bathroom, 1,260 sqft Single Family on 0.00 Acres

Rossdale, Edmonton, AB

Infill lot in the desirable neighborhood of Rossdale with view of Legislature Building. Could be renovated to maintain a livable home. Has Jacuzzi and Sauna. Available for quick possession. Zoned for infills, and can accommodate a duplex or front to back 4-plex.

Built in 1910

# **Community Information**

Address 9621 101 Street

Area Edmonton
Subdivision Rossdale
City Edmonton

County ALBERTA

Province AB

Postal Code T5K 0W7