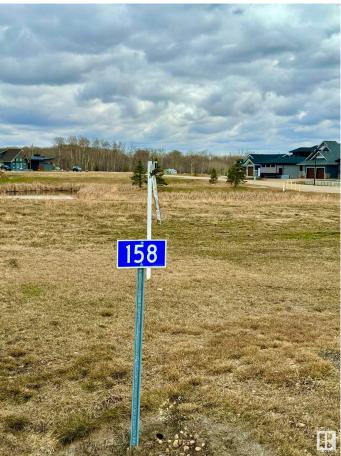

# \$134,990 - 158 Lakeshore Close, Rural Camrose County

MLS® #E4376242

#### **Community Information**

| Address     | 158 Lakeshore Close  |
|-------------|----------------------|
| Area        | Rural Camrose County |
| Subdivision | Pelican View Estates |
| City        | Rural Camrose County |
| County      | ALBERTA              |
| Province    | AB                   |
| Postal Code | T0B 0H3              |