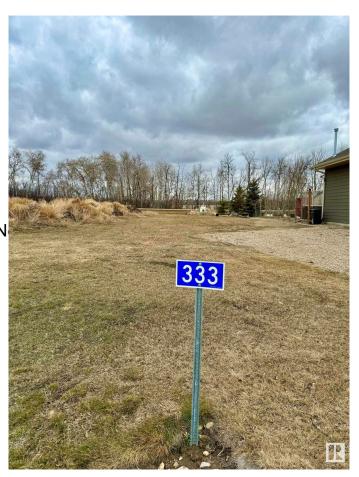

# \$87,987 - 333 Lakeview Avenue, Rural Camrose County

MLS® #E4375914

## **Community Information**

333 Lakeview Avenue Address

| Area        | Rural Camrose County |
|-------------|----------------------|
| Subdivision | Pelican View Estates |
| City        | Rural Camrose County |
| County      | ALBERTA              |
| Province    | AB                   |
| Postal Code | T0B 0H3              |

## Exterior

Exterior FeaturesCul-De-Sac, Flat Site, Golf NLot Description20.4m x 47m