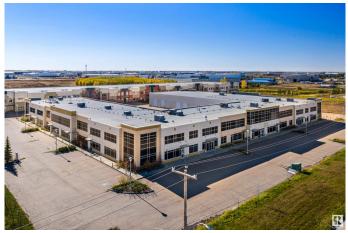

#### \$0

0 Bedroom, 0.00 Bathroom, Office on 0.00 Acres

Leduc Industrial Park, Leduc, AB

UNDER NEW OWNERSHIP. Construction -Tilt Up Concrete. Excellent curb appeal and campus style office amenities. Ability to customize interior-build out to suit operator needs. New ownership with plans in place to complete \$3M+ in site work. Strategically located fronting Airport Road, the two properties are situated just east of the QEII providing direct global freight and passenger reach via the Edmonton International Airport ( $\hat{a} \in \mathbb{C} EIA \hat{a} \in \bullet$ ), highway systems and rail infrastructure. Building A: 796 sq.ft. to 15,452 sq.ft. $\hat{A} \pm$  of office build out