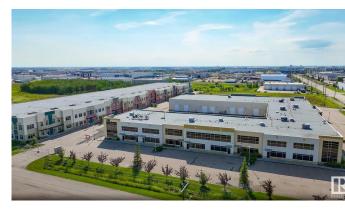

#### \$0

0 Bedroom, 0.00 Bathroom, Office on 0.00 Acres

Leduc Industrial Park, Leduc, AB

UNDER NEW OWNERSHIP. Construction -Tilt Up Concrete. Excellent curb appeal and campus style office amenities. Ability to customize interior-build out to suit operator needs. New ownership with plans in place to complete \$3M+ in site work. Strategically located fronting Airport Road, the two properties are situated just east of the QEII providing direct global freight and passenger reach via the Edmonton International Airport ( $\hat{a} \in \mathbb{C} EIA \hat{a} \in \bullet$ ), highway systems and rail infrastructure. Building A: 796 sq.ft. to 15,452 sq.ft. $\hat{A} \pm$  of office build out