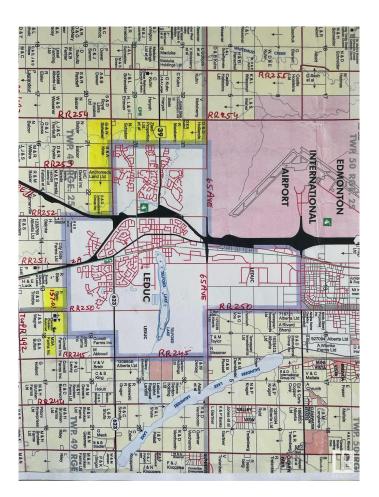

### \$2,800,000

0 Bedroom, 0.00 Bathroom, Rural on 157.01 Acres

None, Rural Leduc County, AB

Once in a lifetime opportunity comes to own a prime piece of land like this; located on south boundary of City of Leduc. 157.01 acres, more or less, located on RR 250 between Rolleyview Road (HWY 623) & TWPR 492, just next to Qualico's MEADOWVIEW (ASP) residential developments in Southeast area of City of Leduc. Excellent parcel of Prime development land for future developments in this part of Leduc. Listed at lower than the market price for prospective investors and developers. Easy access to QEII via TWPR 492 & Hwy 2A and through Rolleyview Roads. Only 10 minutes to Edmonton International Airport.

## **Community Information**

| Address     | 49278 Rr 250       |
|-------------|--------------------|
| Area        | Rural Leduc County |
| Subdivision | None               |
| City        | Rural Leduc County |