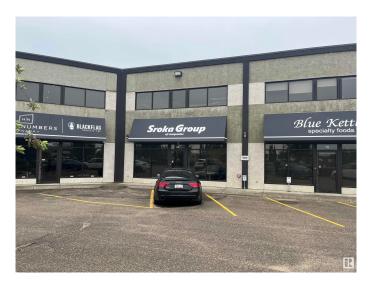

# \$995,000 - # #60 20 Circle Dr, St. Albert

MLS® #E4346895

#### \$995,000

Bedroom, Bathroom, 5,316 sqft Industrial on 0.00 Acres

Campbell Business Park, St. Albert, AB

• Opportunity to purchase 5,316 sq.ft.

Office/Warehouse space located in the

Campbell Business Park • Main floor
consists of 2,246 sq.ft. reception, offices,
boardroom and 1,639 sq.ft. of warehouse
storage • Second floor built out with 1,431
sq.ft. of offices, kitchenette and open bullpen
area • Three 12' x14' grade loading doors
• Great location with easy access to
Anthony Henday, Yellowhead Trail and 137th
Avenue • IB Zoning and open floor plan
allows for a variety of users with office, retail or
industrial requirements

## **Community Information**

Address # #60 20 Circle Dr

Area St. Albert

Subdivision Campbell Business Park

City St. Albert

Province AB

Postal Code T8N 7L4

**Exterior** 