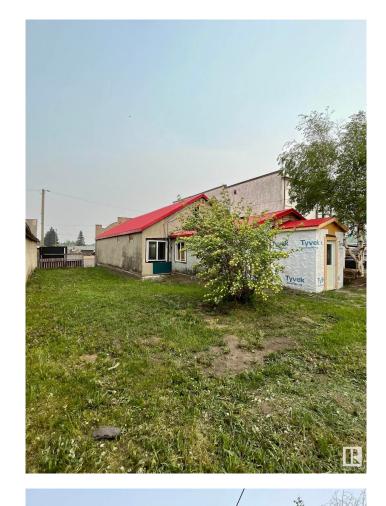

#### \$45,000

0 Bedroom, 0.00 Bathroom, Retail on 0.00 Acres

Waskatenau, Waskatenau, AB

Thinking Of Owning Your Own Business? This 1 1/2 Storey building is located on the main street of Waskatenau. Across the street is the Canada Post and other business. Great potential with this character building & revenue possibilities. Its approx 1,833 sq ft and the inside is ready for your finishing touches. Metal roof, New joists & floor deck. A new concrete drainage channel on the south exterior wall. Roughed in plumbing up to floor level. The property is approved as a mixed-use split residential & commercial! Plus there is an approved floor plan & design for 2 units: One commercial storefront space with a 2pc bath & a 2 bedroom + den with a 4pc bathroom. Or redesign the space for another purpose. There is alley access and yard at the back. Lot Size is 33 1/3ft x 125ft. Excellent opportunity to invest in the Village of Waskatenau. Only 1 hr North of Edmonton.