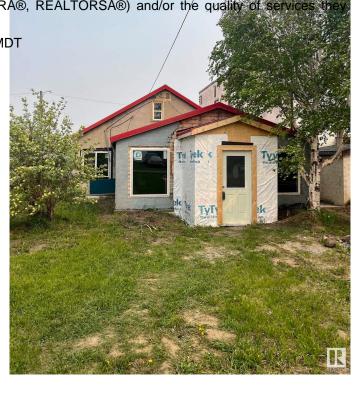

#### \$45,000

0 Bedroom, 0.00 Bathroom, Retail on 0.00 Acres

Waskatenau, Waskatenau, AB

Thinking Of Owning Your Own Business? This 1 1/2 Storey building is located on the main street of Waskatenau. Across the street is the Canada Post and other business. Great potential with this character building & revenue possibilities. Its approx 1,833 sq ft and the inside is ready for your finishing touches. Metal roof, New joists & floor deck. A new concrete drainage channel on the south exterior wall. Roughed in plumbing up to floor level. The property is approved as a mixed-use split residential & commercial! Plus there is an approved floor plan & design for 2 units: One commercial storefront space with a 2pc bath & a 2 bedroom + den with a 4pc bathroom. Or redesign the space for another purpose. There is alley access and yard at the back. Lot Size is 33 1/3ft x 125ft. Excellent opportunity to invest in the Village of Waskatenau. Only 1 hr North of Edmonton.