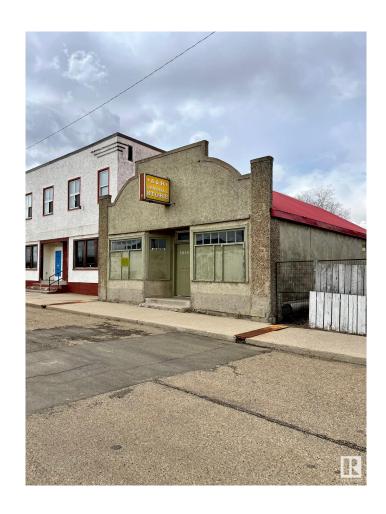

# \$45,000 - 5034 50 Street, Waskatenau

MLS® #E4341725

#### \$45,000

0 Bedroom, 0.00 Bathroom, Retail on 0.00 Acres

Waskatenau, Waskatenau, AB

Thinking Of Owning Your Own Business? This 1 1/2 Storey building is located on the main street of Waskatenau. Across the street is the Canada Post and other business. Great potential with this character building & revenue possibilities. Its approx 1,833 sq ft and the inside is ready for your finishing touches. Metal roof, New joists & floor deck. A new concrete drainage channel on the south exterior wall. Roughed in plumbing up to floor level. The property is approved as a mixed-use split residential & commercial! Plus there is an approved floor plan & design for 2 units: One commercial storefront space with a 2pc bath & a 2 bedroom + den with a 4pc bathroom. Or redesign the space for another purpose. There is alley access and yard at the back. Lot Size is 33 1/3ft x 125ft. Excellent opportunity to invest in the Village of Waskatenau. Only 1 hr North of Edmonton.

Built in 1943