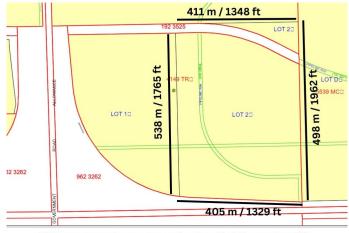

# \$6,023,000 - 26222 Hwy 16, Rural Parkland County

MLS® #E4336436

#### \$6,023,000

0 Bedroom, 0.00 Bathroom, Land Commercial on 0.00 Acres

None, Rural Parkland County, AB

PRIME LOCATION for residential land development!!! Located adjacent to Highways 16 & 60. This 60+/- acre property is ready for residential development. Conveniently located just minutes to Acheson, Edmonton and Spruce Grove, this location would make for a quick commute to work and all amenities. Potential to develop for single family homes with possibility for multi-family homes, providing country living just minutes to all amenities. Property has municipal water and sewer lines. Easy access via Highways 16 and 60, with paved roads to the property. Zoned Country Residential Estate District.







#### \*\*Measurements are approximate - Not Guaranteed\*\*

## **Essential Information**

| MLS® #    | E4336436        |
|-----------|-----------------|
| Price     | \$6,023,000     |
| Bathrooms | 0.00            |
| Acres     | 0.00            |
| Туре      | Land Commercial |
| Status    | Active          |
|           |                 |

## **Community Information**

| Address     | 26222 Hwy 16          |
|-------------|-----------------------|
| Area        | Rural Parkland County |
| Subdivision | None                  |
| City        | Rural Parkland County |

| County      | ALBERTA |
|-------------|---------|
| Province    | AB      |
| Postal Code | T7Y 1A4 |

## **Additional Information**

Date ListedApril 17th, 2023Days on Market756ZoningZone 70

DATA IS DEEMED RELIABLE B