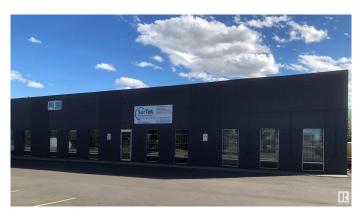

# \$1,599,900 - 4327 78 Avenue, Edmonton

MLS® #E4332083

## \$1,599,900

0 Bedroom, 0.00 Bathroom, Industrial on 0.00 Acres

Weir Industrial, Edmonton, AB

INVESTMENT OPPORTURNITY: For sale 4 industrial condo bays 25 ft x 90 ft, 16' ceiling, with a decade old long term tenant, NOI of \$113,750 (Cap 7.11%.) At the heart of Weir Industrial neighborhood, IM zoning. Well maintenance, low condo fee, concrete block exterior building with steel beam roof support and Q-deck, newly paved parking lot plus \$260,000 Upgraded 480V 3 phase power at 1,200 Amps capacity. Also upgraded forced air ceiling heating and Tankless hot water system. 3 grade level loading doors 12' x 12'. Excellence access to 50 Street, Sherwood Park Fwy and Anthony Henday Dr.