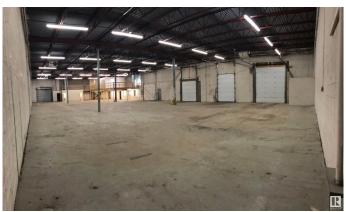

#### \$0

Bedroom, Bathroom, 10,434 sqft Industrial on 0.00 Acres

Yellowhead Corridor East, Edmonton, AB

Delton Industrial Centre- we have 10,434 sq. ft. of distribution space at competitive market rates available for lease in north Edmonton. Multiple loading doors, with both dock and grade height including a covered dock loading platform and a secured fenced yard area are just some of the features of this property. This space is located just off the Yellowhead Highway and 82 Street, capitalizing in the accessibility to major traffic routes in northeast Edmonton.