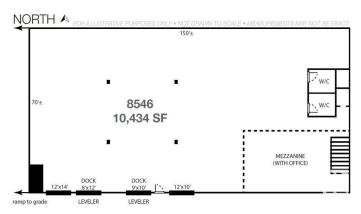

#### \$0

Bedroom, Bathroom, 10,434 sqft Industrial on 0.00 Acres

Yellowhead Corridor East, Edmonton, AB

Delton Industrial Centre- we have 10,434 sq. ft. of distribution space at competitive market rates available for lease in north Edmonton. Multiple loading doors, with both dock and grade height including a covered dock loading platform and a secured fenced yard area are just some of the features of this property. This space is located just off the Yellowhead Highway and 82 Street, capitalizing in the accessibility to major traffic routes in northeast Edmonton.

MLS® # E4332019

Square Footage 10,434

Acres 0.00

Year Built 1963

Type Industrial