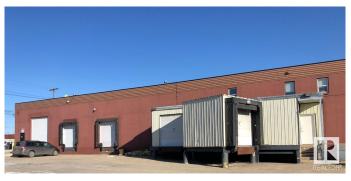

#### \$0

Bedroom, Bathroom, 10,434 sqft Industrial on 0.00 Acres

Yellowhead Corridor East, Edmonton, AB

Delton Industrial Centre- we have 10,434 sq. ft. of distribution space at competitive market rates available for lease in north Edmonton. Multiple loading doors, with both dock and grade height including a covered dock loading platform and a secured fenced yard area are just some of the features of this property. This space is located just off the Yellowhead Highway and 82 Street, capitalizing in the accessibility to major traffic routes in northeast Edmonton.