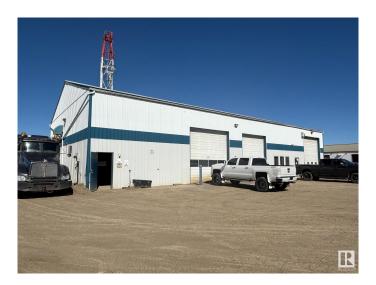

## \$1,200,000

0 Bedroom, 0.00 Bathroom, Industrial on 0.00 Acres

Poplar Ridge (Brazeau), Rural Brazeau County, AB

2 Acres with 5,160 sq ft industrial building located in Brazeau County on corner lot 5206 62 St. Building features: 2 drive through bays with oil pit access, 3rd bay (not drive though), 100' drive through wash bay, office space with 2 offices, 2 bathrooms, file storage room, break room and a mezzanine with crew room and parts room. Property is fenced with chain link fence. Property is leased until November 2026