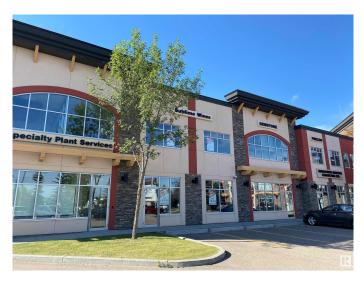

# \$799,000 - # #104 160 Broadway Bv, Sherwood Park

MLS® #E4309805

#### \$799,000

Bedroom, Bathroom, 3,027 sqft Retail on 0.00 Acres

Broadview Park, Sherwood Park, AB

 $\hat{a} \in \emptyset$  3,027 sq.ft. $\hat{A} \pm$  of high end retail space built out over two floors  $\hat{a} \in \emptyset$   $10\hat{a} \in \mathbb{T}^{M} \times 12\hat{a} \in \mathbb{T}^{M}$ grade overhead door  $\hat{a} \in \emptyset$  Centrally located in Sherwood Park directly off of Baseline Road and Broadmoor Blvd  $\hat{a} \in \emptyset$  Ideal for retail or professional office users  $\hat{a} \in \emptyset$  Current tenants within building include an accounting firm, psychologist, investment group and a restaurant

## **Community Information**

| Address     | # #104 160 Broadway Bv |
|-------------|------------------------|
| Area        | Strathcona             |
| Subdivision | Broadview Park         |
| City        | Sherwood Park          |
| Province    | AB                     |
| Postal Code | T8H 2A3                |