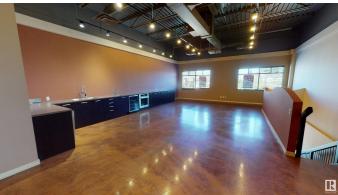

#### \$799,000

Bedroom, Bathroom, 3,027 sqft Retail on 0.00 Acres

Broadview Park, Sherwood Park, AB

 $\hat{a} \in \emptyset$  3,027 sq.ft. $\hat{A} \pm$  of high end retail space built out over two floors  $\hat{a} \in \emptyset$   $10\hat{a} \in \mathbb{T}^{M} \times 12\hat{a} \in \mathbb{T}^{M}$ grade overhead door  $\hat{a} \in \emptyset$  Centrally located in Sherwood Park directly off of Baseline Road and Broadmoor Blvd  $\hat{a} \in \emptyset$  Ideal for retail or professional office users  $\hat{a} \in \emptyset$  Current tenants within building include an accounting firm, psychologist, investment group and a restaurant