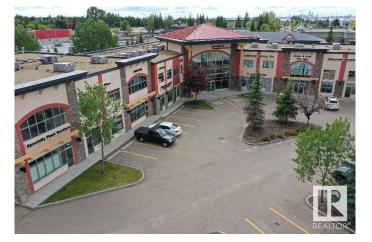

#### \$799,000

Bedroom, Bathroom, 3,027 sqft Retail on 0.00 Acres

Broadview Park, Sherwood Park, AB

 $\hat{a} \in \emptyset$  3,027 sq.ft. $\hat{A} \pm$  of high end retail space built out over two floors  $\hat{a} \in \emptyset$   $10\hat{a} \in \mathbb{T}^{M} \times 12\hat{a} \in \mathbb{T}^{M}$ grade overhead door  $\hat{a} \in \emptyset$  Centrally located in Sherwood Park directly off of Baseline Road and Broadmoor Blvd  $\hat{a} \in \emptyset$  Ideal for retail or professional office users  $\hat{a} \in \emptyset$  Current tenants within building include an accounting firm, psychologist, investment group and a restaurant

## **Community Information**

| Address     | # #104 160 Broadway Bv |
|-------------|------------------------|
| Area        | Strathcona             |
| Subdivision | Broadview Park         |
| City        | Sherwood Park          |
| Province    | AB                     |
| Postal Code | T8H 2A3                |